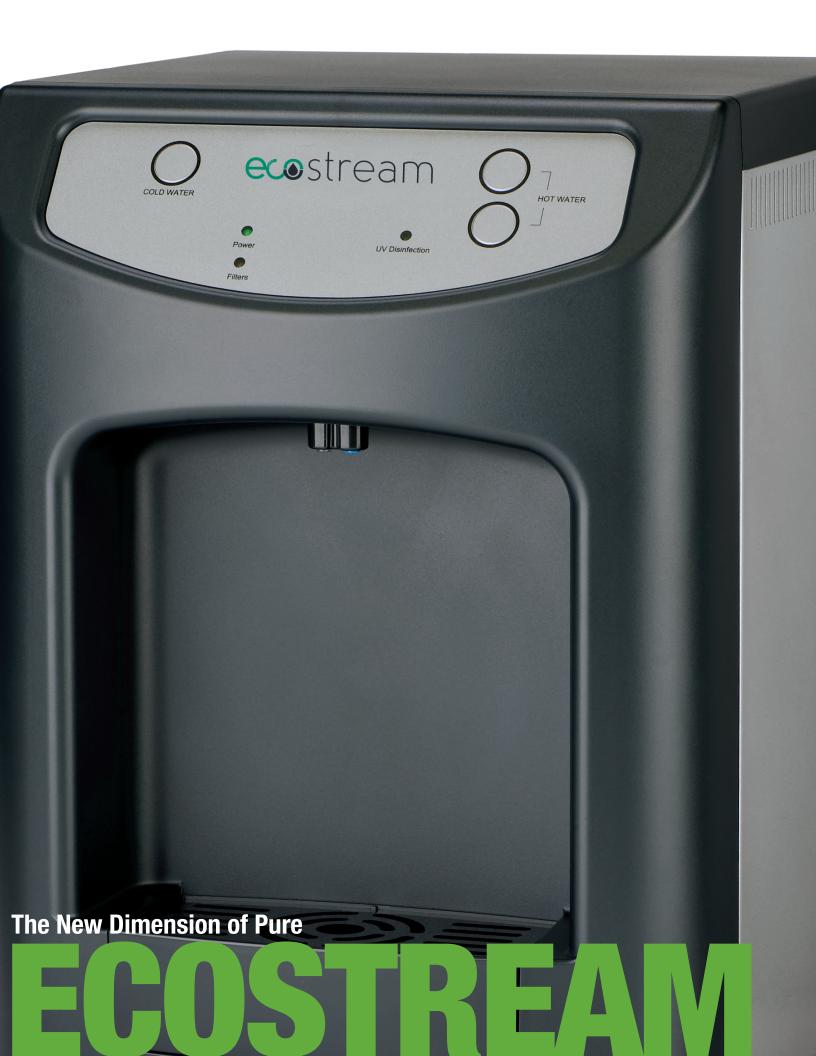

# ecostream The New Dimension of Pure

## DESIGNED TO BE THE TOP ENVIRONMENTALLY-FRIENDLY DRINKING WATER SYSTEM FOR YOUR WORKPLACE

The EcoStream<sup>™</sup> proprietary system dispenses pure, clean drinking water while reducing the environmental impact of bottled water systems. The sleek outer design houses a microprocessor controlled system that delivers a continuous supply of hot and cold drinking water perfect for any workplace.

### **EcoStream<sup>™</sup> Features**

- Floor-standing or counter-top model
- Stylish black/silver finish
- Sleek European styling
- Pure Touch dispensing system
- Microprocessor control
- Filter change indicator
- Leak detection
- Maximum dispensing area for large containers
- ENERGY STAR® certified

- High capacity performance
- Ultraviolet protection
- Adjustable leveling feet
- Durable heavy gauge, powdercoated steel construction
- Large drip tray with removable screen
- Convenient filter change and maintenance access
- Anti-microbial waterways