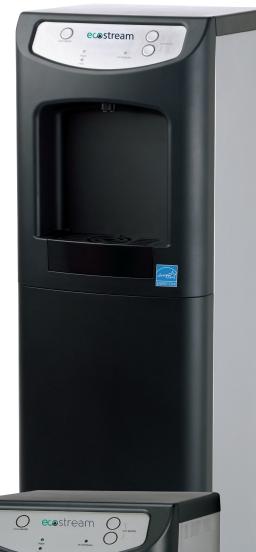

### **EcoStream<sup>™</sup> Features**

- Floor-standing or counter-top model
- Stylish black/silver finish
- Sleek European styling
- Pure Touch dispensing system
- Microprocessor control
- Filter change indicator
- Leak detection
- Maximum dispensing area for large containers
- ENERGY STAR® certified

## **Specifications**

| Item / Model                 | IP2U                          | IPC2U               |
|------------------------------|-------------------------------|---------------------|
| INPUT VOLTAGE (As Requested) | 120VAC 60Hz / 220~240VAC 50Hz |                     |
| RATED CURRENT (A)            | 3.8                           |                     |
| WEIGHT                       | 52 lb. / 24 kg                | 37.5 lb. / 17kg     |
| DIMENSIONS (W x D x H)       | 13.0"x14.66"x44.7"            | 13.0"x14.66"x17.25" |