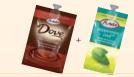

cappuccino/latte swirl + DOVE® hot chocolate

FLAVIA peppermint paddy

Choose the Chocolates button. Select Mochaccino. Follow the instructions on the LCD display.

DOVE® hot chocolate + peppermint cool™

FLAVIA orange creamsicle