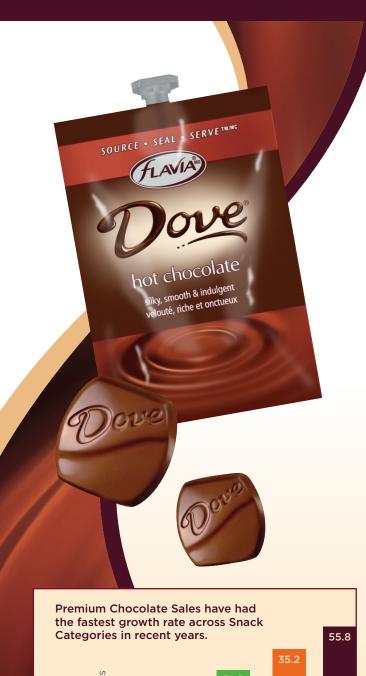

# DOVE hot chocolate

The fastest-growing premium chocolate is now available as a FLAVIA® indulgent drink.

Introducing DOVE® hot chocolate.

A premium chocolate drink by FLAVIA.

A rich opportunity for you.

Premium chocolate sales have had the fastest growth rate in the snack category in recent years. In fact DOVE®, a premium chocolate brand, has grown six times faster than the category.\* Why? DOVE® carefully selects the finest ingredients and refines them to deliver the ultimate tantalizing experience. Now that same silky chocolate experience has been captured in the **only hot chocolate made with real DOVE® chocolate.** The convenience and freshness of FLAVIA together with the indulgent chocolate taste of DOVE®—