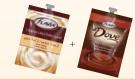

Choose the Chocolates button. Select Mochaccino. Follow the instructions on the LCD display.

DOVE® hot chocolate + french vanilla

FLAVIA chococcino

Choose the Chocolates button. Select Mochaccino. Follow the instructions on the LCD display.