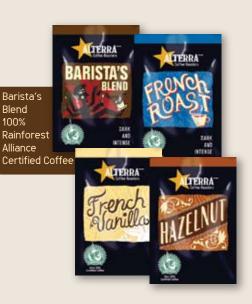

To order any of the Rainforest Alliance Certified™ coffees from the ATLERRA COFFEE ROASTERS™/MC & teas from THE BRIGHT TEA CO.™/MC – contact your MARS Drinks distributor today!

Select beverages from MARS Drinks contain a minimum of 30% of Rainforest Alliance Certified™ coffee and tea.