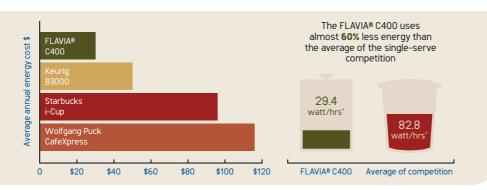

Minimize waste: maximize taste
In independent energy consumption
tests, the FLAVIA® Creation 400 is
one of the most efficient on the
market when tested against leading
market competitors.

source. seal. serve. from MARS Drinks