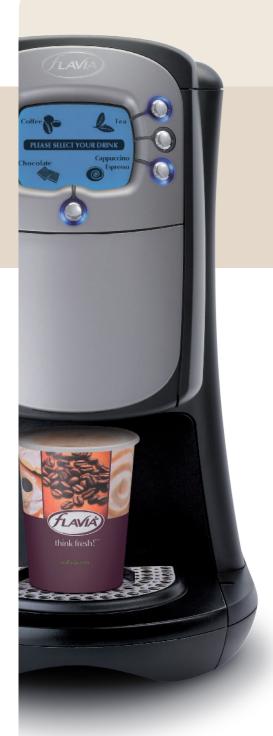

#### **FLAVIA FRESH RELEASE System**

Enjoy the convenient reliability of our simple, clean and consistent brewers, while delivering improved productivity and engagement in the workplace.

Create over 25+ combinations from fantastic cappuccinos, lattes and mochaccinos to espresso style drinks with our unique two pack technology.