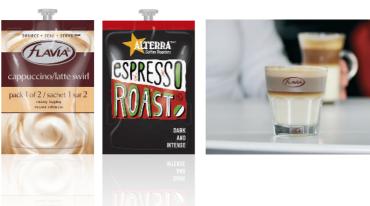

#### The FLAVIA freshpack

Our unique freshpack design preserves and protects our quality ingredients so that every drink is brewed directly from pack to cup, perfectly every time.

#### **FLAVIA FRESH RELEASE System**

Enjoy the convenient reliability of our simple, clean and consistent brewers, while delivering improved productivity and engagement in the workplace.

Create over 25+ combinations from fantastic cappuccinos, lattes and mochaccinos to espresso style drinks with our unique two pack technology.