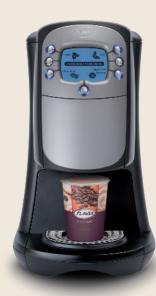

### serve.

To keep your workplace running smoothly you need a drinks system that delivers hassle-free **CONVENIENCE**.

#### **FLAVIA FRESH RELEASE System**

Enjoy the convenient reliability of our simple, clean and consistent brewers, while delivering improved productivity and engagement in the workplace.

Create over 25+ combinations from fantastic cappuccinos, lattes and mochaccinos to espresso style drinks with our unique two pack technology.