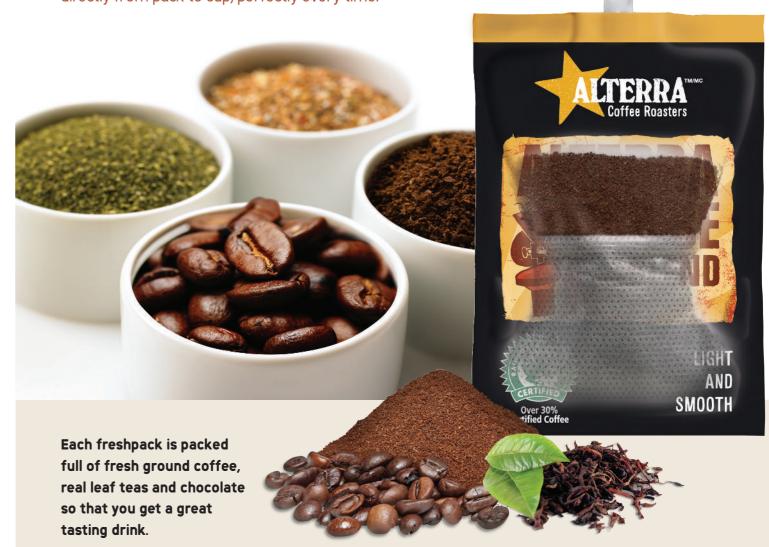

## seal.

We pack our carefully sourced ingredients into the unique FLAVIA freshpack because **FRESHNESS** matters.

#### The FLAVIA freshpack

Our unique freshpack design preserves and protects our quality ingredients so that every drink is brewed directly from pack to cup, perfectly every time.