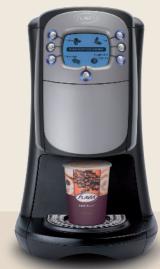

#### **FLAVIA FRESH RELEASE System**

Enjoy the convenient reliability of our simple, clean and consistent brewers, while delivering improved productivity and engagement in the workplace.

Create over 25+ combinations from fantastic cappuccinos, lattes and mochaccinos to espresso style drinks with our unique two pack technology.